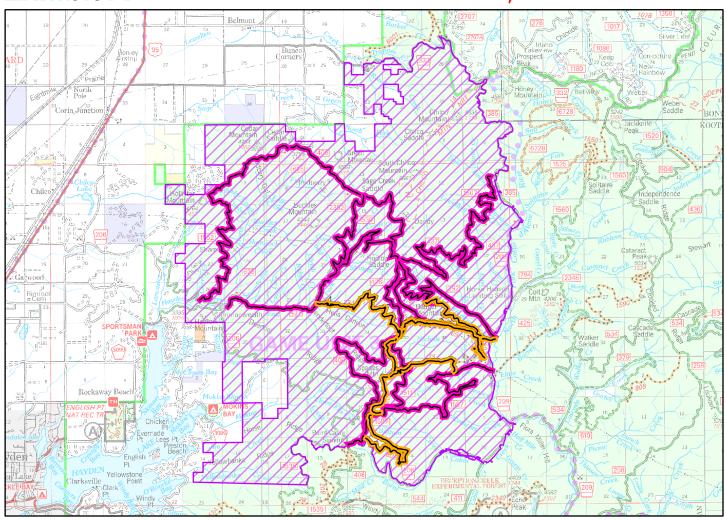

#### DESCRIBED AREA, ROADS, AND TRAILS

Forest Service land north of FSR 206, west of FSR 209 and FSR 385, and south of FSR 332. Forest Service land surrounding and north of the Yellowbanks Creek area and west of FSR 1535.

All FSRs within described area: FSRs 392, 428A, 437, 1511, 1530, 1552, 1587. FSR 406 north of the junction with FSR 206.

Forest Service Trails 69, 78, 234, 577, and 802.

#### **PURPOSE**

The purpose of this Order is for public and firefighter safety due to heavy fire traffic on the area impacted on the Coeur d'Alene River RD, and prohibits all methods of travel (foot, mechanized, motorized and stock) on Forest Service Roads 392, 428A, 437, 1511, 1530, 1552, 1587 and Forest Service Road 406 north of the junction with Forest Service Road 206, Forest Service Trails 69, 78, 234, and 802 as well as within the described area.

## Forest Closure: Ridge Creek Fire Closure

Order Number: 01-04-03-23-004

**Exhibit A** 

Effective Date: SEPTEMBER 7th, 2023 Rescind Date: SEPTEMBER 30th, 2023

#### IDAHO KOOTENAI COUNTY

| Closed Road       | Closed Trail |
|-------------------|--------------|
| Numbers:          | Numbers:     |
| -385              | -69          |
| -392              | -78          |
| -406              | -234         |
| -428A             | -577         |
| - <del>4</del> 37 | -802         |
| -1511             |              |
| -1530             |              |
| -1552             |              |